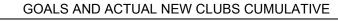

## GAT MONTHLY MEMBERSHIP PROGRESS REPORT

Multiple District 110

LOCATION: NETHERLANDS

Results as of: 3/31/2022

| Clubs         |               |             |               | Members               |                           |                         |                                                    |  |
|---------------|---------------|-------------|---------------|-----------------------|---------------------------|-------------------------|----------------------------------------------------|--|
|               | RESULTS FOR   | R 2021-2022 |               | RESULTS FOR 2021-2022 |                           |                         |                                                    |  |
| QUARTER       | NEW CLUB GOAL | NEW CLUBS   | DROPPED CLUBS | QUARTER               | MEMBER GROWTH NET<br>GOAL | MEMBER GROWTH<br>ACTUAL | DROPPED<br>MEMBERS ACTUAL<br>(including transfers) |  |
| JULY/AUG/SEPT | 1             | 0           | 3             | JULY/AUG/SE           | PT 20                     | 54                      | 112                                                |  |
| OCT/NOV/DEC   | 2             | 0           | 1             | OCT/NOV/DEC           | c 40                      | 130                     | 143                                                |  |
| JAN/FEB/MAR   | 3             | 0           | 0             | JAN/FEB/MAR           | 35                        | 109                     | 143                                                |  |
| APR/MAY/JUNE  | 5             | 0           | 0             | APR/MAY/JUN           | IE 70                     | 0                       | 0                                                  |  |