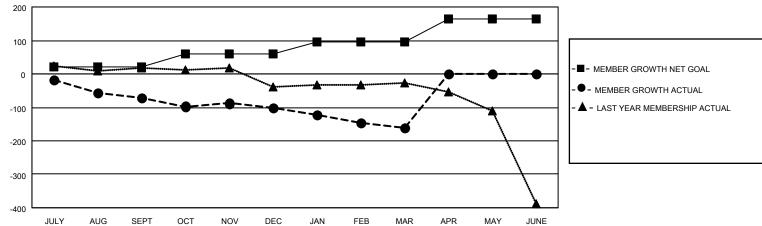

## GAT MONTHLY MEMBERSHIP PROGRESS REPORT

Multiple District 110

LOCATION: NETHERLANDS

Results as of: 3/31/2022

| Clubs         |               |             |               | Members               |                           |                         |                                                    |  |
|---------------|---------------|-------------|---------------|-----------------------|---------------------------|-------------------------|----------------------------------------------------|--|
|               | RESULTS FOR   | R 2021-2022 |               | RESULTS FOR 2021-2022 |                           |                         |                                                    |  |
| QUARTER       | NEW CLUB GOAL | NEW CLUBS   | DROPPED CLUBS | QUARTER               | MEMBER GROWTH NET<br>GOAL | MEMBER GROWTH<br>ACTUAL | DROPPED<br>MEMBERS ACTUAL<br>(including transfers) |  |
| JULY/AUG/SEPT | 1             | 0           | 3             | JULY/AUG/SE           | PT 20                     | 54                      | 112                                                |  |
| OCT/NOV/DEC   | 2             | 0           | 1             | OCT/NOV/DEC           | c 40                      | 130                     | 143                                                |  |
| JAN/FEB/MAR   | 3             | 0           | 0             | JAN/FEB/MAR           | 35                        | 109                     | 143                                                |  |
| APR/MAY/JUNE  | 5             | 0           | 0             | APR/MAY/JUN           | IE 70                     | 0                       | 0                                                  |  |